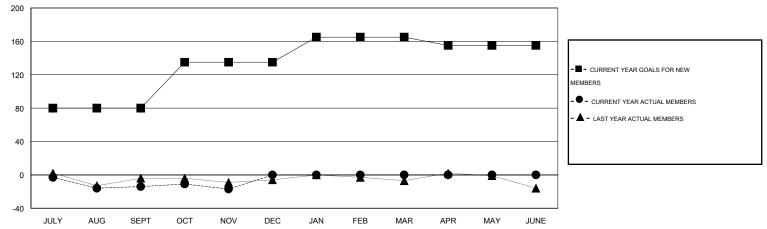

## LOCATION CALIFORNIA Gary Wong GMT: Clubs RESULTS FOR 2014-2015 NEW CLUB NEW CLUBS DROPPED NET QUARTER QUARTER GOAL CLUBS GAIN/LOSS 2 0 0 0 JULY/AUG/SEPT JULY/AUG/SEPT 0 0 0 1 OCT/NOV/DEC OCT/NOV/DEC 0 0 0 1 JAN/FEB/MAR JAN/FEB/MAR 0 0 0 0 APR/MAY/JUNE APR/MAY/JUNE GOALS AND ACTUAL NEW CLUBS CUMULATIVE 4 3.5 3 2.5 2 1.5 1 0.5 0 SEPT DEC JULY AUG OCT NOV JAN FEB MAR APR GOALS AND ACTUAL MEMBERS CUMULATIVE 200 160